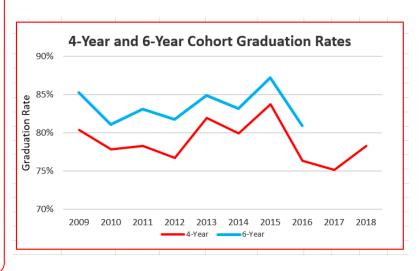

## Graduation

The Fall 2018 first-time, full-time cohort had a four-year graduation rate of 78%.
The Fall 2016 first-time, full-time cohort had a six-year graduation rate of 81%.