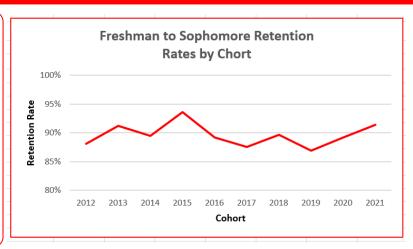

### Retention

Retention rates are based on the number of first-time, fulltime students who entered in a specific fall semester who are still enrolled the following fall semester. The Fall 2021 cohort retention rate was 91%.