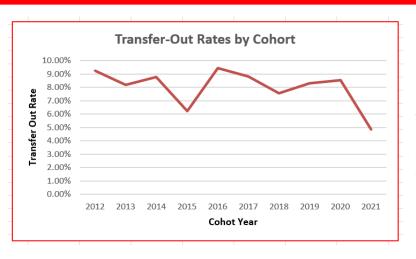

# **Transfer-Out**

Students in the 2019, 2020 and 2021 cohort years are still enrolled at the College, so these rates may change.